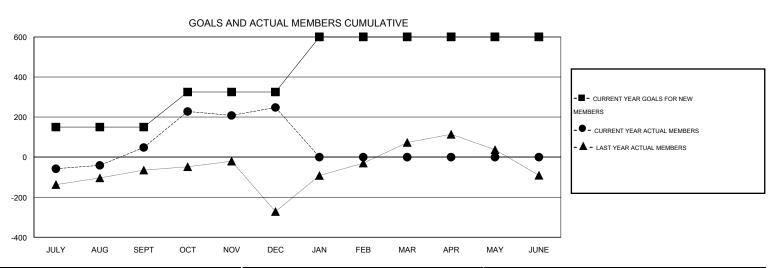

## LOCATION INDIA

GMT CA 6

| Clubs         |                  |                   |                  |                  | Members               |                    |                                     |                    |                  |
|---------------|------------------|-------------------|------------------|------------------|-----------------------|--------------------|-------------------------------------|--------------------|------------------|
|               | RESUI            | LTS FOR 2014-2015 |                  |                  | RESULTS FOR 2014-2015 |                    |                                     |                    |                  |
| QUARTER       | NEW CLUB<br>GOAL | NEW CLUBS         | DROPPED<br>CLUBS | NET<br>GAIN/LOSS | QUARTER               | NEW MEMBER<br>GOAL | CHARTER AND<br>NEW MEMBERS<br>ADDED | DROPPED<br>MEMBERS | NET<br>GAIN/LOSS |
| JULY/AUG/SEPT | 2                | 3                 | 0                | 3                | JULY/AUG/SEPT         | 150                | 267                                 | 219                | 48               |
| OCT/NOV/DEC   | 2                | 4                 | 0                | 4                | OCT/NOV/DEC           | 175                | 364                                 | 164                | 200              |
| JAN/FEB/MAR   | 2                | 0                 | 0                | 0                | JAN/FEB/MAR           | 275                | 0                                   | 0                  | 0                |
| APR/MAY/JUNE  | 0                | 0                 | 0                | 0                | APR/MAY/JUNE          | 0                  | 0                                   | 0                  | 0                |