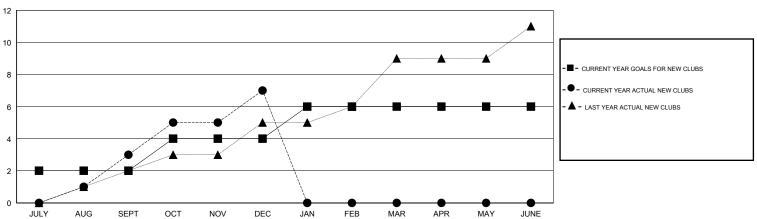

## LOCATION INDIA

GMT CA 6

| Clubs         |                  |                   |                  |                  | Members               |                    |                                     |                    |                  |
|---------------|------------------|-------------------|------------------|------------------|-----------------------|--------------------|-------------------------------------|--------------------|------------------|
|               | RESUI            | LTS FOR 2014-2015 |                  |                  | RESULTS FOR 2014-2015 |                    |                                     |                    |                  |
| QUARTER       | NEW CLUB<br>GOAL | NEW CLUBS         | DROPPED<br>CLUBS | NET<br>GAIN/LOSS | QUARTER               | NEW MEMBER<br>GOAL | CHARTER AND<br>NEW MEMBERS<br>ADDED | DROPPED<br>MEMBERS | NET<br>GAIN/LOSS |
| JULY/AUG/SEPT | 2                | 3                 | 0                | 3                | JULY/AUG/SEPT         | 150                | 267                                 | 219                | 48               |
| OCT/NOV/DEC   | 2                | 4                 | 0                | 4                | OCT/NOV/DEC           | 175                | 364                                 | 164                | 200              |
| JAN/FEB/MAR   | 2                | 0                 | 0                | 0                | JAN/FEB/MAR           | 275                | 0                                   | 0                  | 0                |
| APR/MAY/JUNE  | 0                | 0                 | 0                | 0                | APR/MAY/JUNE          | 0                  | 0                                   | 0                  | 0                |